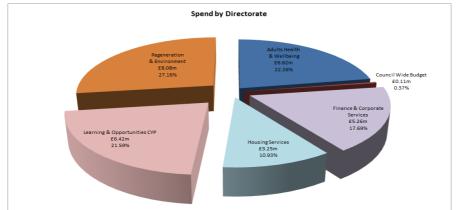

| Date Incurred | Transaction No | Directorate                |
|---------------|----------------|----------------------------|
| 01/09/2015    |                | REGENERATION & ENVIRONMENT |
| 01/09/2015    | 1003270        | REGENERATION & ENVIRONMENT |
| 01/09/2015    | 1003271        | REGENERATION & ENVIRONMENT |
| 01/09/2015    | 1003273        | REGENERATION & ENVIRONMENT |
| 01/09/2015    | 1003274        | REGENERATION & ENVIRONMENT |
| 01/09/2015    | 1003275        | REGENERATION & ENVIRONMENT |
| 01/09/2015    | 1003276        | REGENERATION & ENVIRONMENT |
| 01/09/2015    | 1003279        | REGENERATION & ENVIRONMENT |
| 01/09/2015    | 1003284        | REGENERATION & ENVIRONMENT |
| 01/09/2015    | 1003289        | REGENERATION & ENVIRONMENT |
| 01/09/2015    | 1003292